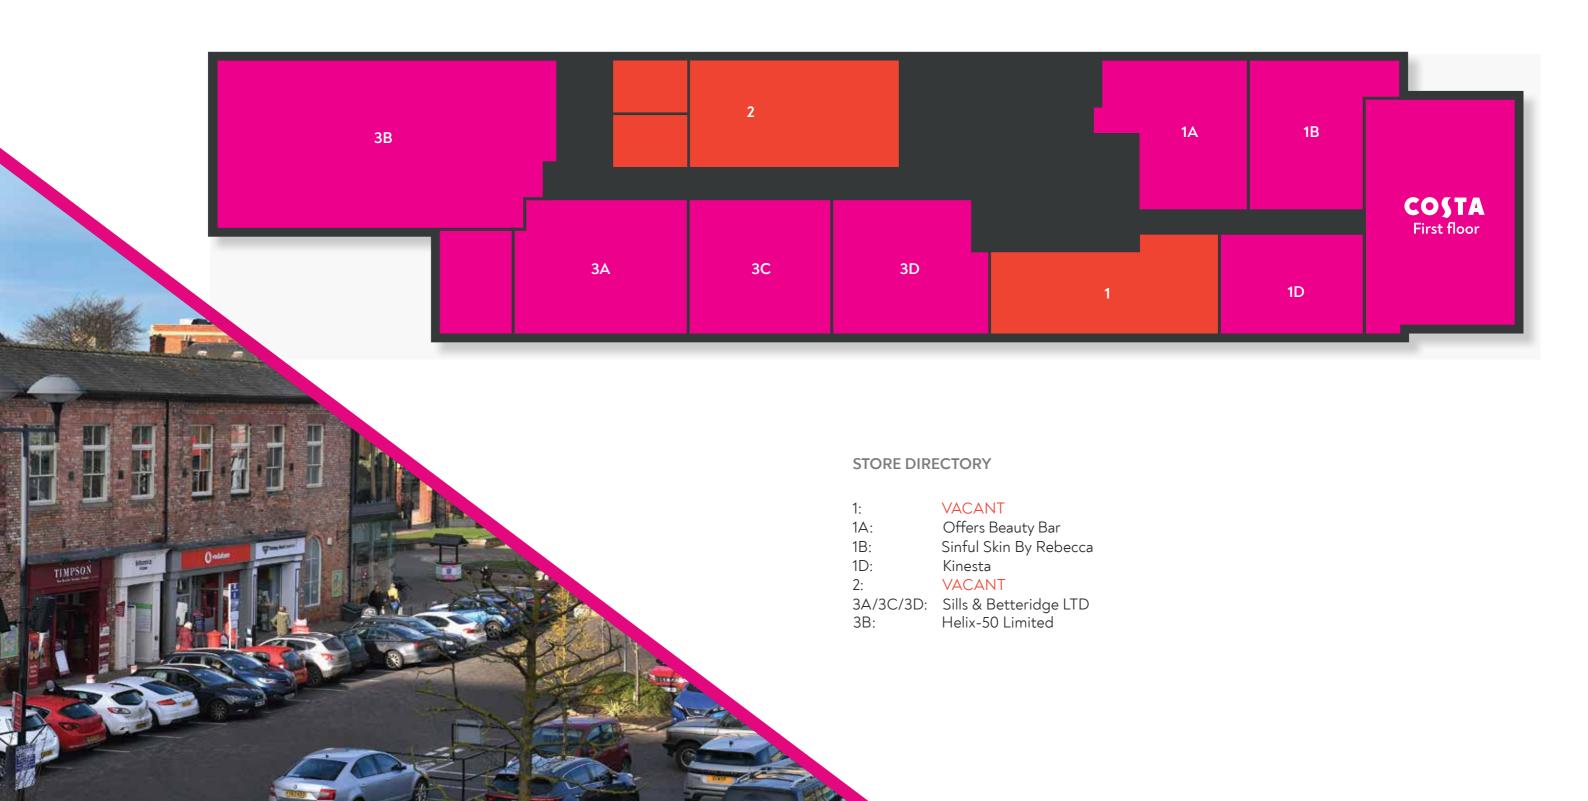

## **OFFICE SPACES**

#### Britannia House - above units 19 - 27

- From 457 1,724 sqft
- Lift access
- High specification
- Suits a variety of uses