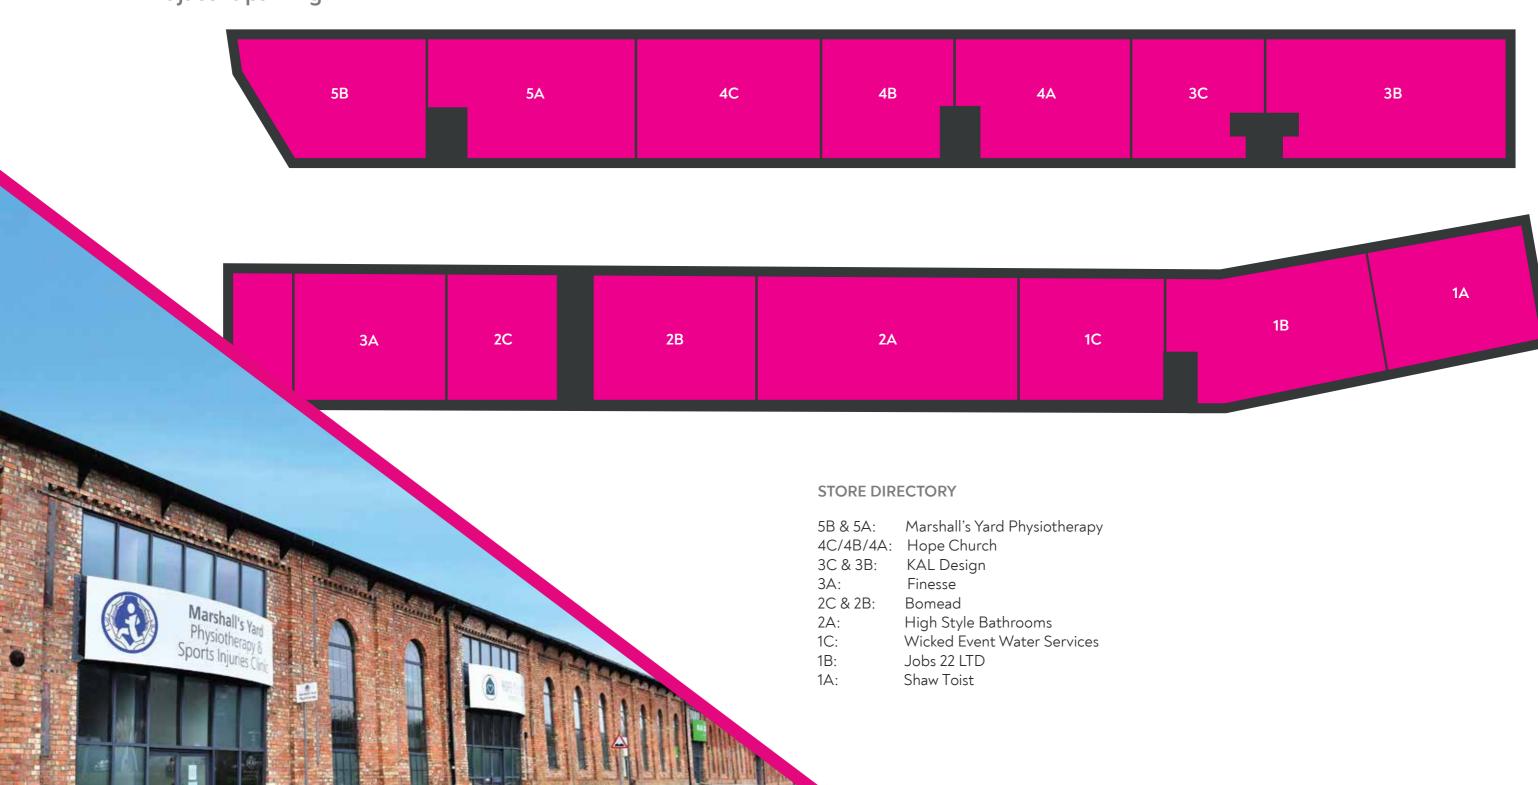

BEAUMONT ST, GAINSBOROUGH, DN21 2NA



LOUNGE NEXT PYSK



M&S shoezone COSTA













snap 24/7 fitness

### **RETAIL UNITS AND SITE PLAN**



## **OFFICE SPACES**

#### Britannia House - above units 19 - 27

- From 457 1,724 sqft
- Lift access
- High specification
- Suits a variety of uses



## **OFFICE SPACES**

## **Engine House**



## **OFFICE SPACES**

#### Pattern Store - Ground floor

- From 485 2,214 sqft
- High specification
- Suits a variety of uses
- Adjacent parking





## Marshall's Yard in Numbers

miles north of Lincoln, in the heart of Gainsborough

200,000 people per month (average footfall) people

car parking spaces, in a short walk of several bus stops, a taxi rank & town train station

people in a 10 minute ditime and 57,553 in a 20 minute drive time

people in a 10 minute drive

people in Gainsborough Launched in 2007 transforming a site steeped in industrial heritage

#### East Midlands in Bloom Gold Award Winner

Gainsborough was awarded growth point status and has ambitious plans to deliver 1,000 new homes every 5 years. The nearby West Burton power station site was selected as home for the ambitious STEP fusion energy programme, underpinning an industry expected to be worth billions to the UK economy and creating many thousands of high s