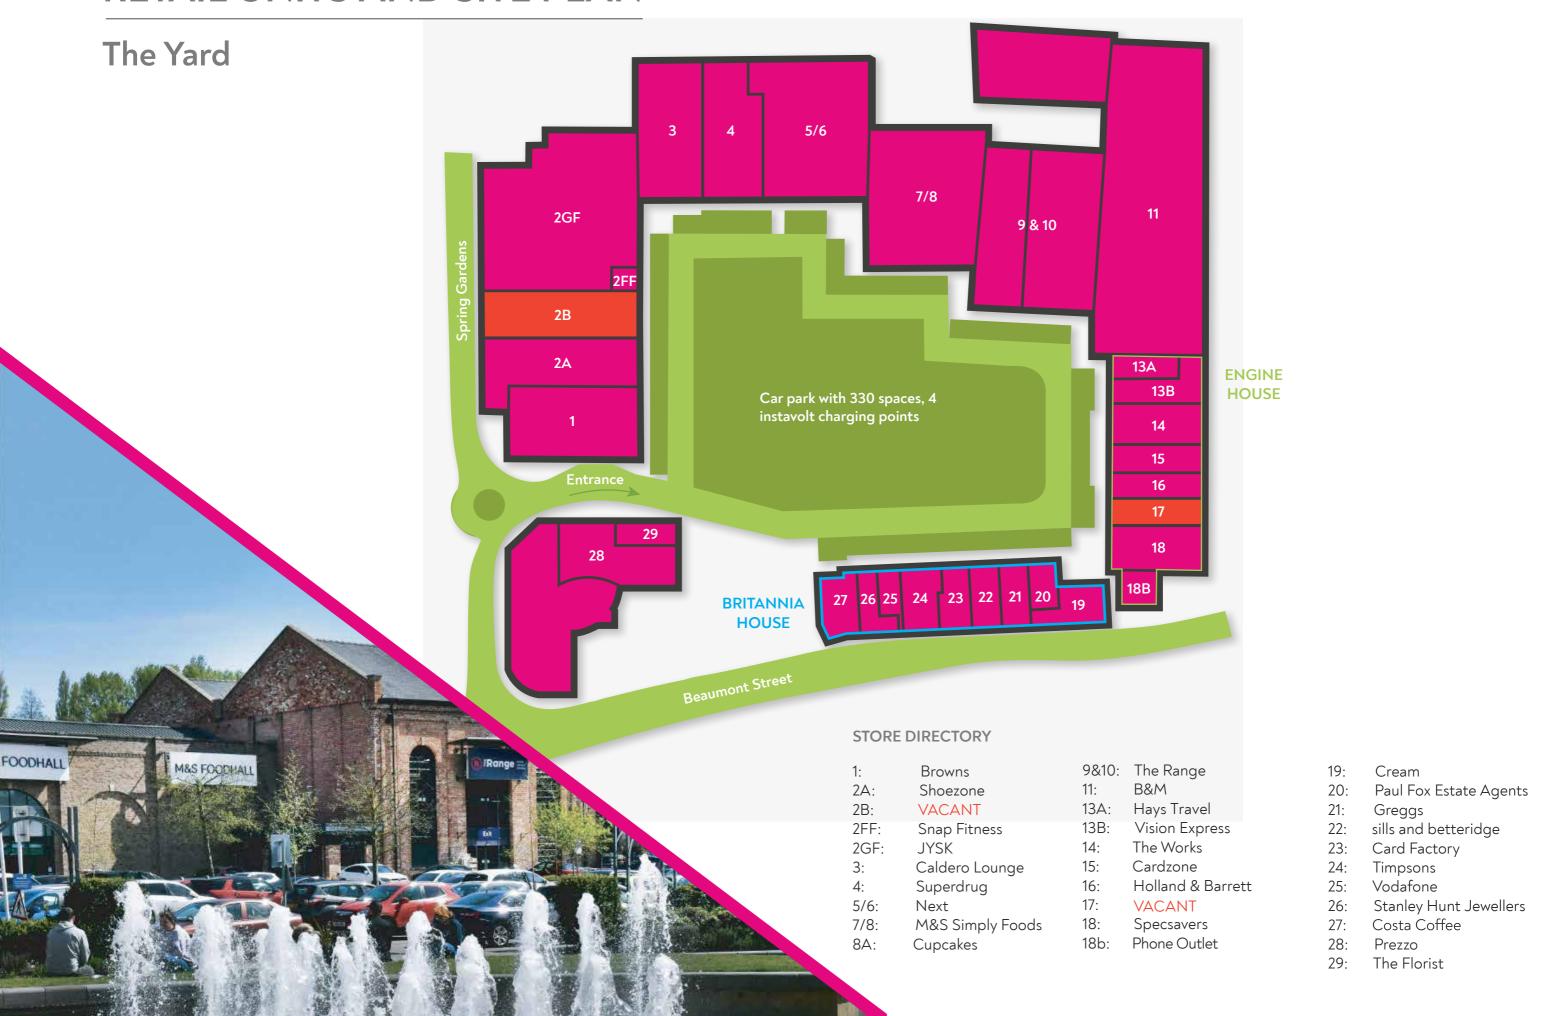

BEAUMONT ST, GAINSBOROUGH, DN21 2NA



LOUNGE NEXT PYSK



M&S shoezone COSTA













snap 24/7 fitness

### **RETAIL UNITS AND SITE PLAN**



## **OFFICE SPACES**

#### Britannia House - above units 19 - 27

- From 457 1,724 sqft
- Lift access
- High specification
- Suits a variety of uses



## **OFFICE SPACES**

## **Engine House**



## **OFFICE SPACES**

#### Pattern Store - Ground floor

- From 485 2,214 sqft
- High specification
- Suits a variety of uses
- Adjacent parking





## Marshall's Yard in Numbers

miles north of Lincoln, in the heart of Gainsborough

200,000 people per month (average footfall) people

car parking spaces, in a short walk of several bus stops, a taxi rank & town train station

people in a 10 minute ditime and 57,553 in a 20 minute drive time

people in a 10 minute drive

people in Gainsborough Launched in 2007 transforming a site steeped in industrial heritage

#### East Midlands in Bloom Gold A