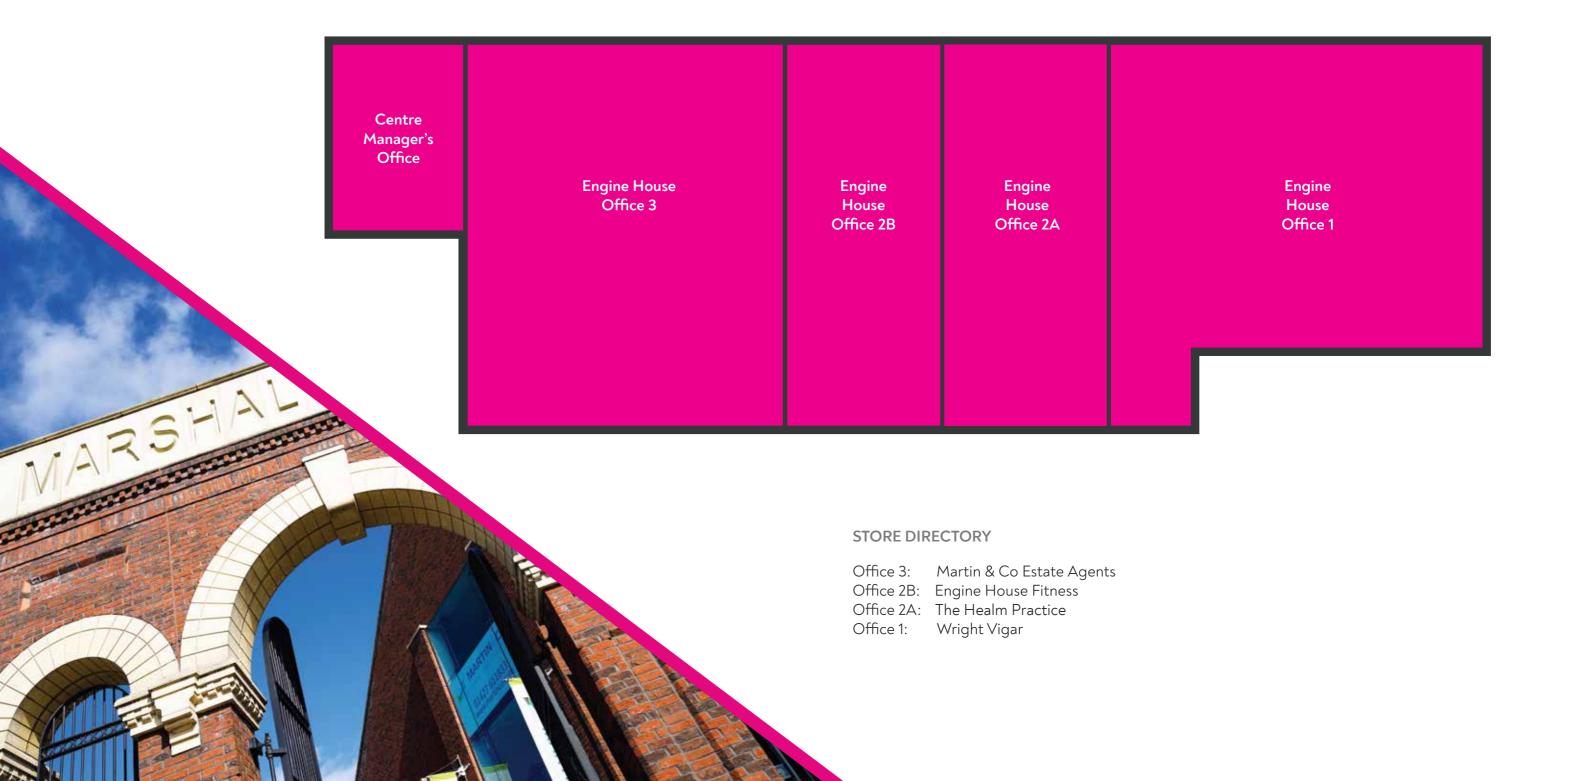

## **OFFICE SPACES**

## **Engine House**

#### Pattern Store - Ground floor

- From 485 2,214 sqft
- High specification
- Suits a variety of uses
- Adjacent parking