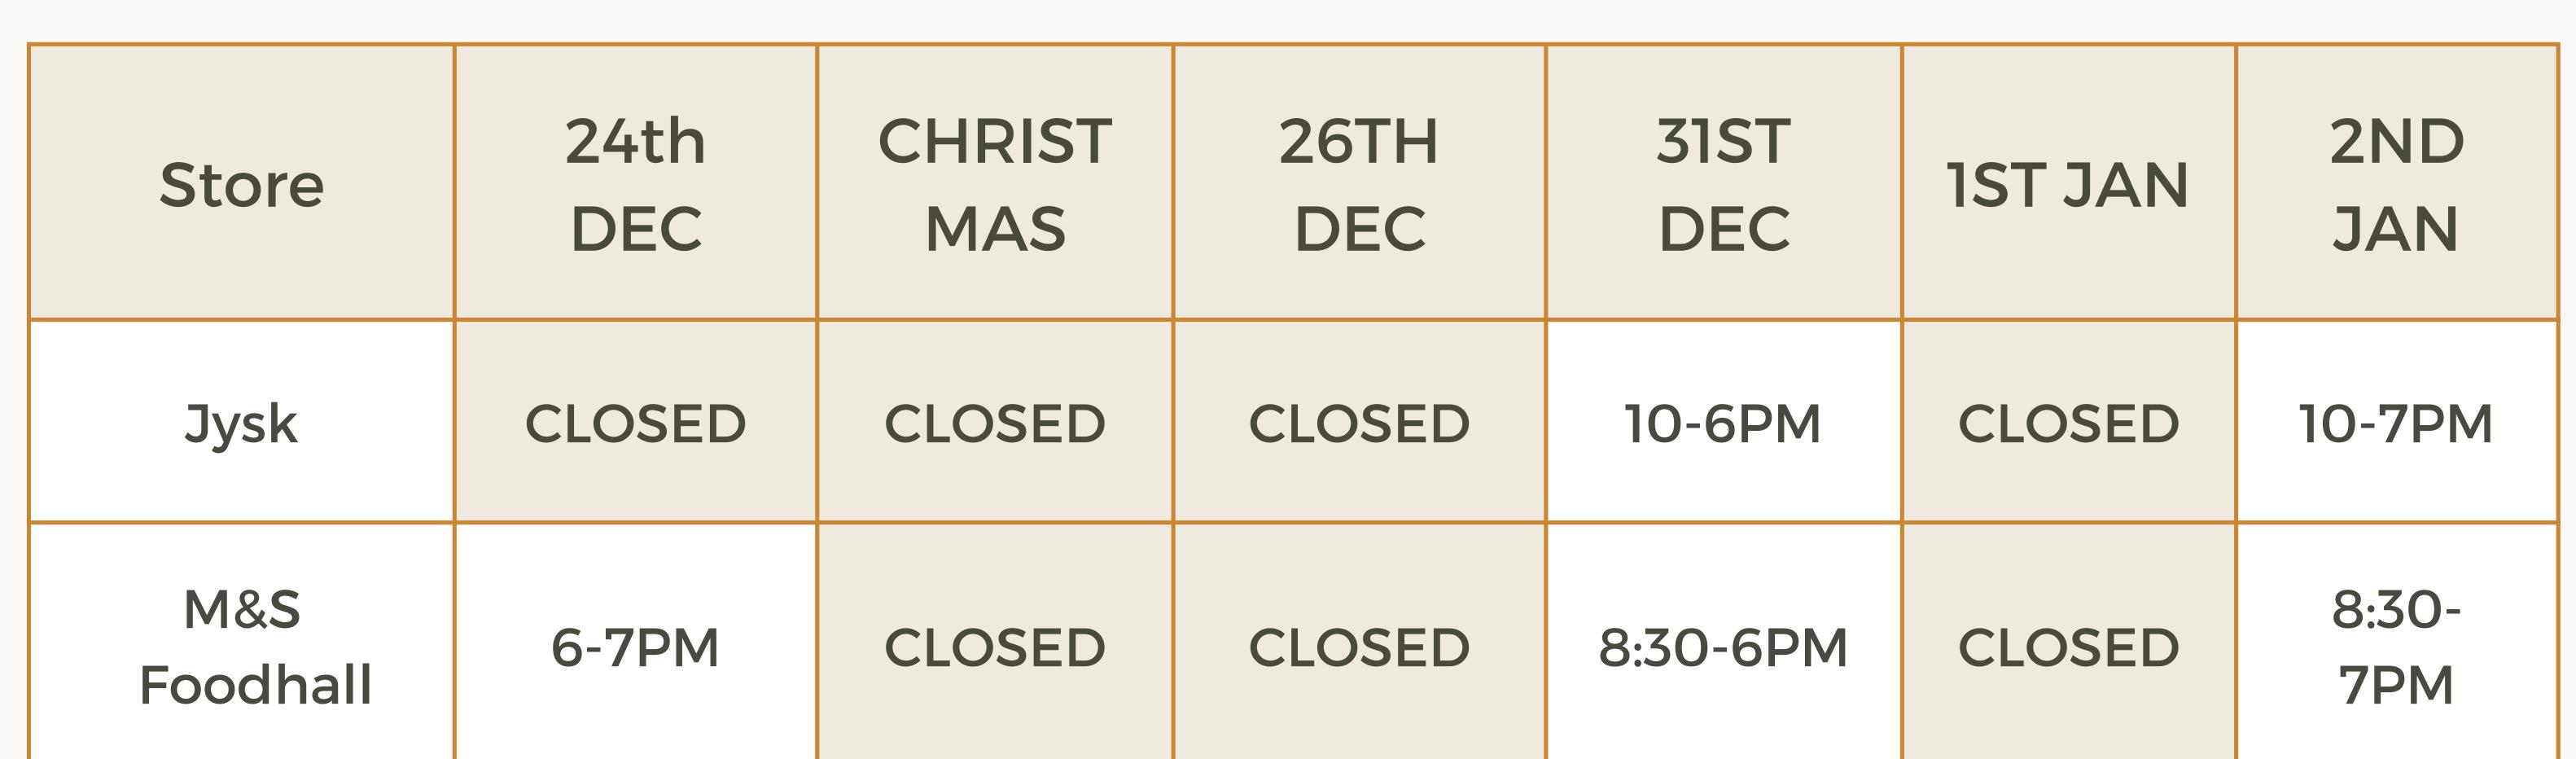

## CHRISTMAS OPENING HOURS

| Store                   | 24th<br>DEC | CHRIST<br>MAS | 26TH<br>DEC | 31ST<br>DEC | IST JAN  | 2ND<br>JAN      |
|-------------------------|-------------|---------------|-------------|-------------|----------|-----------------|
| B&M                     | 7-6PM       | CLOSED        | 8-6PM       | 8-6PM       | 8-6PM    | 8-9PM           |
| Browns                  | 9-4PM       | CLOSED        | CLOSED      | 9:30-4PM    | CLOSED   | 9:30-<br>5.30PM |
| Caldero                 | 9-10PM      | CLOSED        | CLOSED      | 9-11PM      | 9-11PM   | 9-11PM          |
| Car wash                | 8-4PM       | CLOSED        | 10-4PM      | 8-4PM       | CLOSED   | 9:30-<br>4PM    |
| Cardfactory             | 8:30-4PM    | CLOSED        | 10-4PM      | 8:30-4PM    | CLOSED   | 9-5PM           |
| Cardzone                | 9-4PM       | CLOSED        | CLOSED      | 9:30-4PM    | CLOSED   | 9-5PM           |
| Costa                   | 6-4PM       | CLOSED        | 8-5PM       | 6-5PM       | 8-5PM    | 6-6PM           |
| Cream                   | 9-4PM       | CLOSED        | CLOSED      | 9-4PM       | CLOSED   | 9-<br>4:30PM    |
| Cupcakes                | 10-4PM      | CLOSED        | CLOSED      | 10-4PM      | CLOSED   | 10-<br>5:30PM   |
| Finesse                 | CLOSED      | CLOSED        | CLOSED      | CLOSED      | CLOSED   | CLOSED          |
| Greggs                  | 6-4:30PM    | CLOSED        | 8:30-4PM    | 6-4:30PM    | 8:30-4PM | 6-7PM           |
| Hays<br>Travel          | CLOSED      | CLOSED        | CLOSED      | 10-4PM      | CLOSED   | 9:15-<br>5PM    |
| High Style<br>Bathrooms | CLOSED      | CLOSED        | CLOSED      | CLOSED      | CLOSED   | CLOSED          |
| Holland &<br>Barratt    | 9-5PM       | CLOSED        | 9-5PM       | 9-5:30PM    | CLOSED   | 9-<br>5:30PM    |