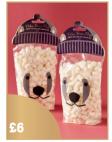

# Rochell Rose

Polar bear pyjamas

12 pack flavoured hot chocolate

Polar bear fluff

Gingerbread star candle

The GelBottle Inc™ Gel Nails available for hands and feet

Microblading for the perfect shaped brow

HD Brow tech pencil