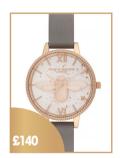

**Vivienne Westwood** Black large shopper bag

**Thomas Sabo** Together heart small bracelet

**Tommy Jeans** Hooded down parker Also comes in Navy, Red & Olive

**Olivia Burton** Celestial 3D bee demi dial watch