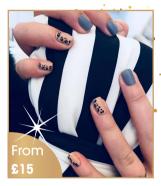

# Rochell Rose

Polar bear pyjamas

12 pack flavoured hot chocolate

Polar bear fluff

Gingerbread star candle

The GelBottle Inc™ Gel Nails available for hands and feet

Microblading for the perfect shaped brow

HD Brow tech pencil

Gift

vouchers

available

from the salon