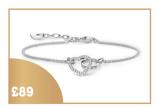

**Vivienne Westwood** Black large shopper bag

**Thomas Sabo** Together heart small bracelet

**Tommy Jeans** Hooded down parker Also comes in Navy, Red & Olive

**Olivia Burton** Celestial 3D bee demi dial watch