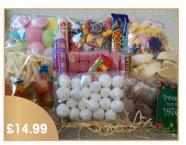

# Sulet Traditions

Bespoke hampers start from £7

Sour selection

5.23

Gold selection

Christmas menu