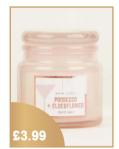

## The Florist.

Black faux snakeskin

panel mini tote bag

Left Foot Right Foot

Footprint stencils

Pink Prosecco & Elderflower scented candle

Khaki Curved Hem Jumper

**Mustard Mountain** Badge Parka