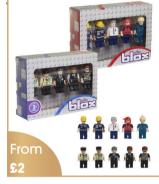

**Blox** compatable with Lego

Yankee Candle Large Jar Cherry Vanilla

**Daler Rowney** Art easel studio 163 piece set

75 Piece wooden case stationery set

Complete colouring and sketch studio