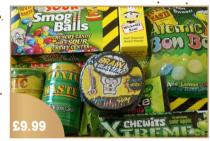

# Sulet Traditions

Bespoke hampers start from £7

Sour selection

5.23

Gold selection

Christmas menu