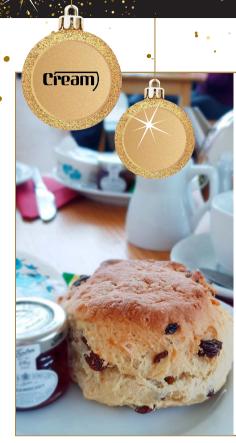

#### Gift Vouchers for Afternoon Tea available in store

Traditional Cream Tea available throughout the day, as well as breakfast, lunches, cakes and Afternoon Tea's\*

\*Afternoon Tea must be booked in advance