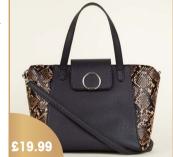

## The Florist.

Black faux snakeskin

panel mini tote bag

Left Foot Right Foot

Footprint stencils

Pink Prosecco & Elderflower scented candle

Khaki Curved Hem Jumper

**Mustard Mountain** Badge Parka