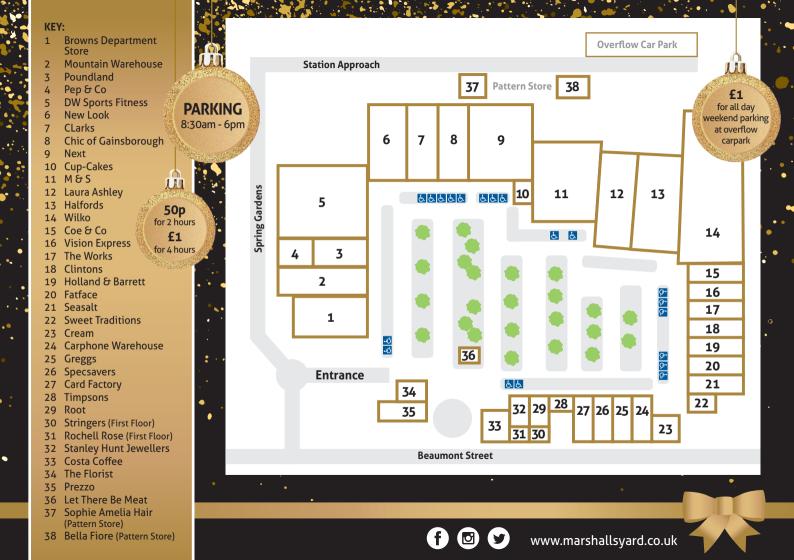

#### Thursday 13<sup>th</sup> and Thursday 20<sup>th</sup> December

Please check our website for individual store opening times and further late night shopping dates.

<sup>\*</sup>All items, pricing and times are correct at time of printing