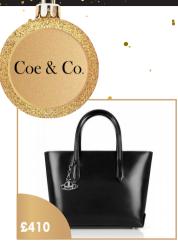

**Vivienne Westwood** Black large shopper bag

**Thomas Sabo** Together heart small bracelet

**Tommy Jeans** Hooded down parker Also comes in Navy, Red & Olive

**Olivia Burton** Celestial 3D bee demi dial watch